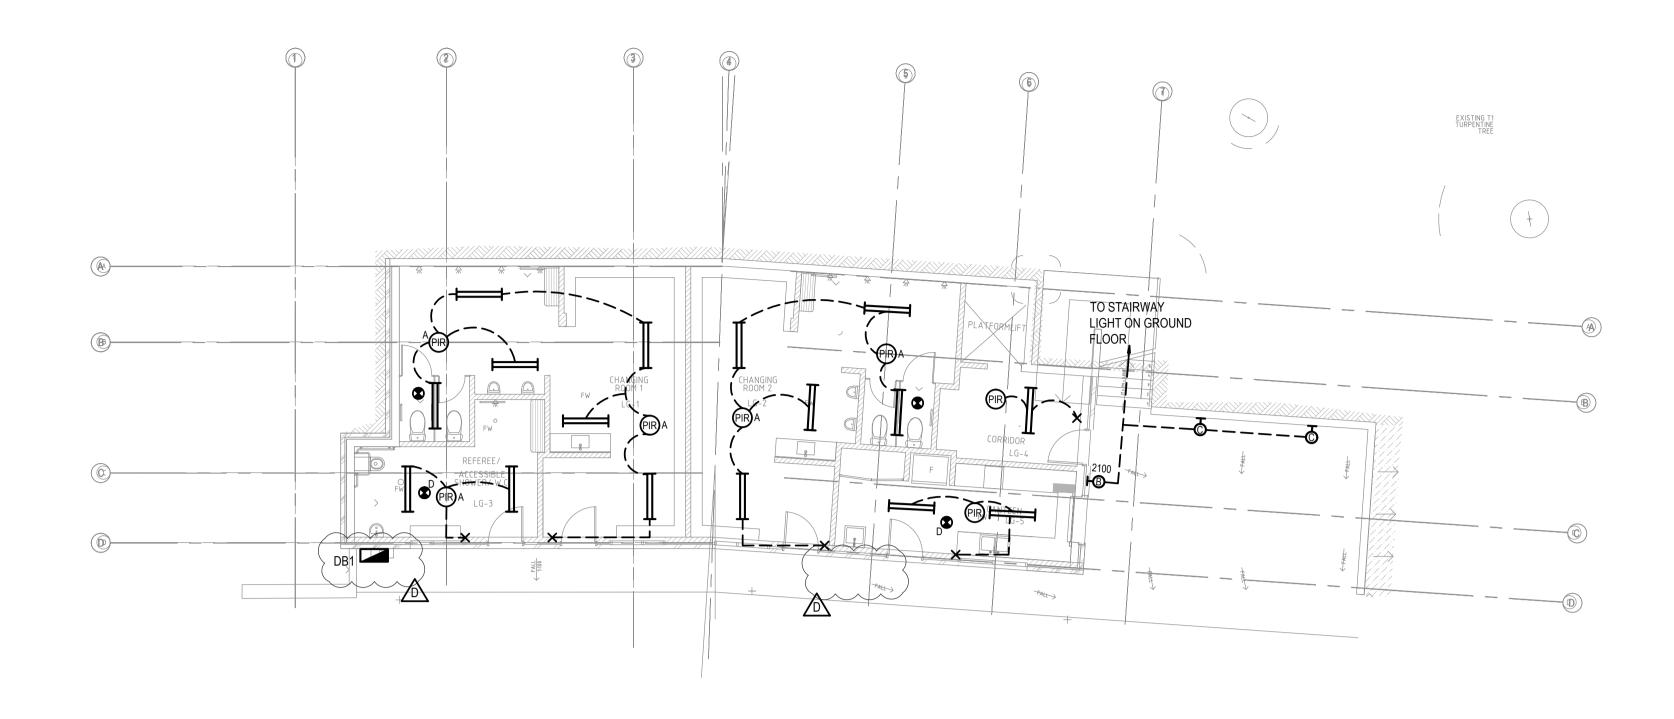

## LOWER GROUND FLOOR - LIGHTING LAYOUT SCALE 1:100

GROUND FLOOR - LIGHTING LAYOUT SCALE 1:100

| D    | 08.09.2016 | CONSTRUCTION ISSUE             | C.H. | V.S.   | B.P. |
|------|------------|--------------------------------|------|--------|------|
| С    | 11.04.2016 | CONSTRUCTION CERTIFICATE ISSUE | C.H. | V.S.   | B.P. |
| В    | 18.03.2016 | CONSTRUCTION CERTIFICATE ISSUE | C.H. | V.S.   | B.P. |
| 02   | 11.03.2016 | PRELIMINARY ISSUE FOR COMMENT  | C.H. | V.S.   | B.P. |
| Α    | 27.10.2015 | TENDER ISSUE                   | C.H. | V.S.   | B.P. |
| 01   | 08.09.2015 | PRELIMINARTY ISSUE             | C.H. |        |      |
| Rev. | Date       | Description                    | Des. | Verif. | Appd |