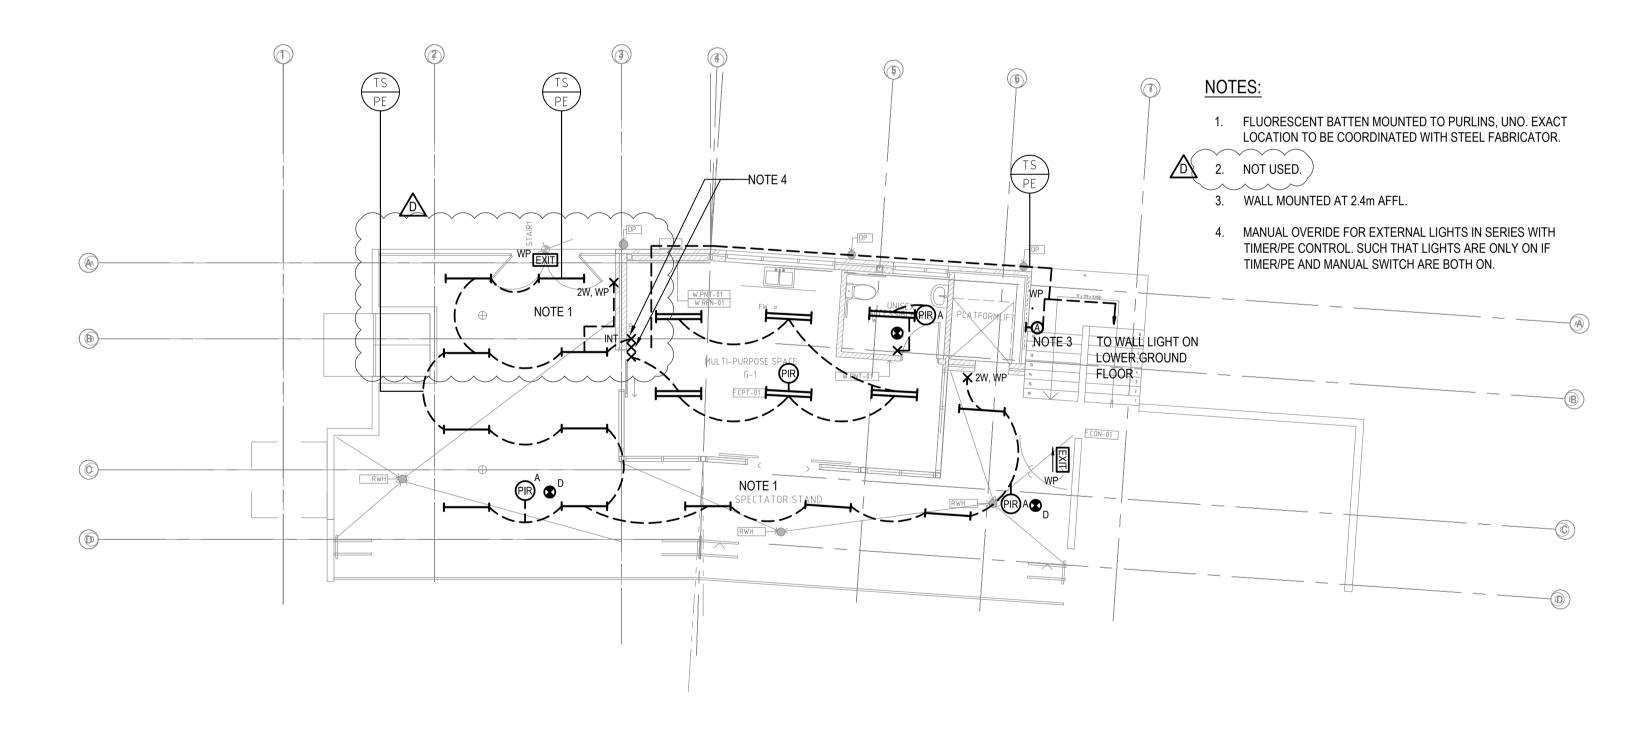

## LOWER GROUND FLOOR - LIGHTING LAYOUT SCALE 1:100

GROUND FLOOR - LIGHTING LAYOUT SCALE 1:100

| D    | 08.09.2016 | CONSTRUCTION ISSUE             | C.H. | V.S.   | B.P. |
|------|------------|--------------------------------|------|--------|------|
| С    | 11.04.2016 | CONSTRUCTION CERTIFICATE ISSUE | C.H. | V.S.   | B.P. |
| В    | 18.03.2016 | CONSTRUCTION CERTIFICATE ISSUE | C.H. | V.S.   | B.P. |
| 02   | 11.03.2016 | PRELIMINARY ISSUE FOR COMMENT  | C.H. | V.S.   | B.P. |
| Α    | 27.10.2015 | TENDER ISSUE                   | C.H. | V.S.   | B.P. |
| 01   | 08.09.2015 | PRELIMINARTY ISSUE             | C.H. |        |      |
| Rev. | Date       | Description                    | Des. | Verif. | Appd |